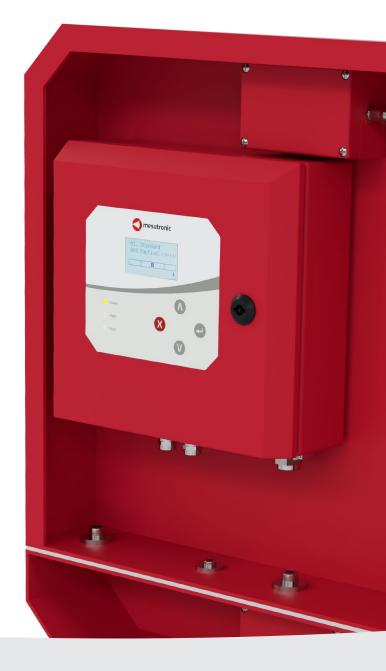

# Easy installation and operation

The divisible design of this metal detector allows both simple retrofitting and a fast belt change in the event of damage. The predefined standard setups allow operation in most applications without additional settings. The clear operating structure allows the storage of further customerspecific programmes; for example, for the investigation of ores or the presence of metallised labels.