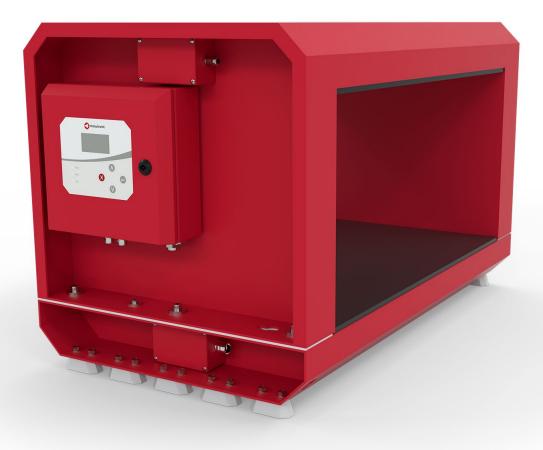

# METRON 05 D

Divisible metal detector for assembly in conveyor belts in the mining industry

# Easy installation and operation

The divisible design of this metal detector allows both simple retrofitting and a fast belt change in the event of damage. The predefined standard setups allow operation in most applications without additional settings. The clear operating structure allows the storage of further customerspecific programmes; for example, for the investigation of ores or the presence of metallised labels.